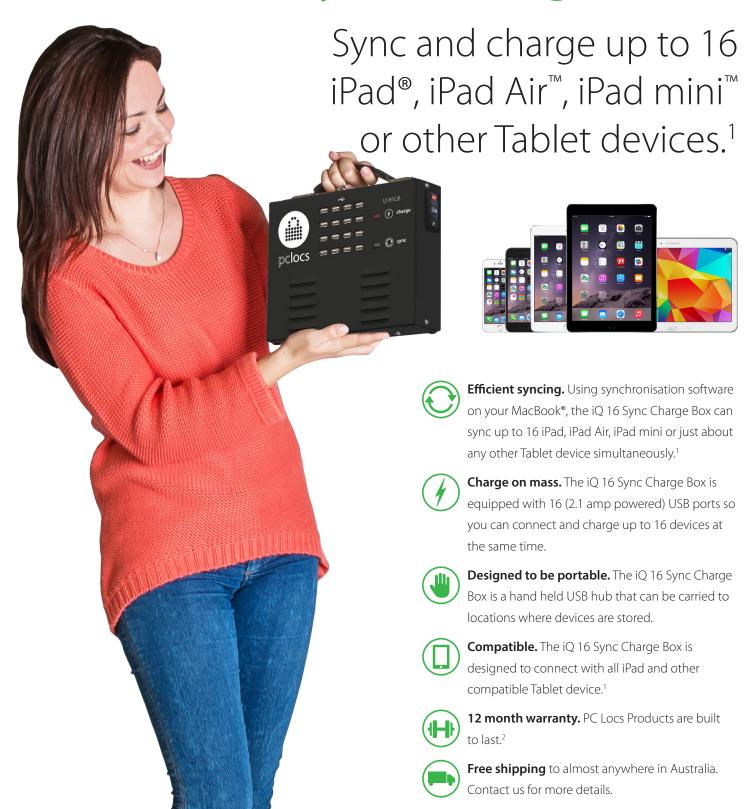

## It just makes life easier.

iPad, iPad Air, iPad mini or just about any other device simultaneously with all your selected apps, books, movies, podcasts and music.

**2.1 amps of power at each port. Why is this important?** 2.1 amps per port (x16) makes charging more efficient than conventional USB chargers. Not only does this represent a significant saving in time, it can also significantly improve battery efficiency.

**Portability...** The iQ 16 Sync Charge Box is designed to be portable. The built-in handle makes it easy to carry the unit and means that syncing and charging can occur almost anywhere.