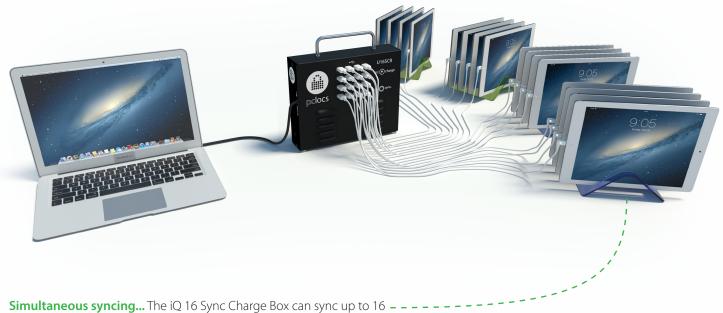

## It just makes life easier.

iPad, iPad Air, iPad mini or just about any other device simultaneously with all your selected apps, books, movies, podcasts and music.

**2.1 amps of power at each port. Why is this important?** 2.1 amps per port (x16) makes charging more efficient than conventional USB chargers. Not only does this represent a significant saving in time, it can also significantly improve battery efficiency.