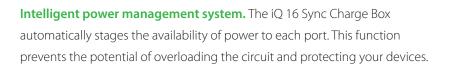

## It just makes life easier.

iPad, iPad Air, iPad mini or just about any other device simultaneously with all your selected apps, books, movies, podcasts and music.

**2.1 amps of power at each port. Why is this important?** 2.1 amps per port (x16) makes charging more efficient than conventional USB chargers. Not only does this represent a significant saving in time, it can also significantly improve battery efficiency.