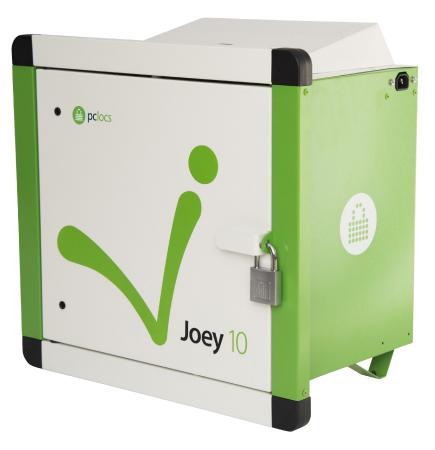

## TM **Joey 10 Charging Station**

Charge, store and secure up to 10 devices at an affordable price.

|       |       | 10       |         |          |
|-------|-------|----------|---------|----------|
| - 8 8 |       | 0        | 22      |          |
|       | -     | . 💴      |         |          |
| - 💷 🛄 |       | <b>a</b> |         |          |
| a 🙆 🧕 |       |          | The R   |          |
|       | and a | A MARCH  | 1 - Ale |          |
| 2 🖸 🙆 |       | 🧧 💋      |         |          |
| 0     |       |          |         | <b>_</b> |

surroundings.

**Compatible.** Designed to store most iPads and tablets and can accommodates devices with a variety of different cases<sup>1</sup>.

Secure. Keep your valuable device investments safe. The high quality steel construction and a hardened steel padlock protects your devices while they're not in use.

#### Secure charging.

The externally accessible power outlet means that you can charge your devices while they're safely locked in the Charging Station.