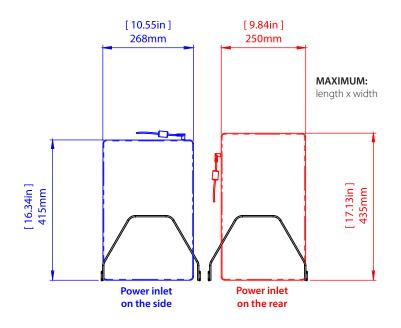

## Follow the steps below to check your device's compatibility.

Check where the power inlet is located on your device. Is it on the side or on the rear of your device?

Check your device dimensions.

Use the **blue** measurements if the power inlet is on the side.

Use the **red** measurements if the power inlet is on the rear.

If your device is smaller than the measurements shown below, your device is compatible.

| CART<br>COMPATIBILITY | MFR. CODE AND<br>DESCRIPTION   | TOTAL DEVICES<br>PER CART | MAX DIMENSIONS:<br>POWER ON SIDE (mm) |                            | MAX DIMENSIONS:<br>POWER ON REAR (mm) | MAX DIMENSIONS:<br>POWER ON REAR (inches) |
|-----------------------|--------------------------------|---------------------------|---------------------------------------|----------------------------|---------------------------------------|-------------------------------------------|
| PCL 8011              | PCL 8105: Device rack 20 slots | 40                        | 415mm x 268mm x 31mm                  | 16.34in x 10.55in x 1.22in | 435mm x 250mm x 31mm                  | 17.13in x 9.84in x 1.22in                 |
| PCL 8011              | PCL 8106: Device rack 18 slots | 36                        | 415mm x 268mm x 35mm                  | 16.34in x 10.55in x 1.38in | 435mm x 250mm x 35mm                  | 17.13in x 9.84in x 1.38in                 |