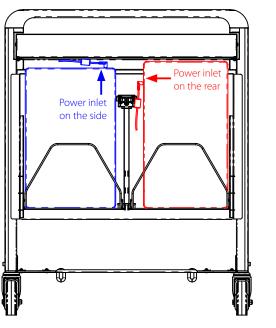

## Follow the steps below to check your device's compatibility.

Check where the power inlet is located on your device. Is it on the side or on the rear of your device?

Check your device dimensions.

Use the **blue** measurements if the power inlet is on the side.

Use the **red** measurements if the power inlet is on the rear.

If your device is smaller than the measurements shown below, your device is compatible.

| CART<br>COMPATIBILITY | MFR. CODE AND<br>DESCRIPTION   | TOTAL DEVICES<br>PER CART | MAX DIMENSIONS:<br>POWER ON SIDE (mm) |                            | MAX DIMENSIONS:<br>POWER ON REAR (mm) | MAX DIMENSIONS:<br>POWER ON REAR (inches) |
|-----------------------|--------------------------------|---------------------------|---------------------------------------|----------------------------|---------------------------------------|-------------------------------------------|
| PCL 8011              | PCL 8105: Device rack 20 slots | 40                        | 415mm x 268mm x 31mm                  | 16.34in x 10.55in x 1.22in | 435mm x 250mm x 31mm                  | 17.13in x 9.84in x 1.22in                 |
| PCL 8011              | PCL 8106: Device rack 18 slots | 36                        | 415mm x 268mm x 35mm                  | 16.34in x 10.55in x 1.38in | 435mm x 250mm x 35mm                  | 17.13in x 9.84in x 1.38in                 |