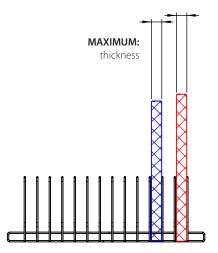

Use the **red** measurements if the power inlet is on the rear.

If your device is smaller than the measurements shown below, your device is compatible.

| CART<br>COMPATIBILITY | MFR. CODE AND<br>DESCRIPTION   | TOTAL DEVICES<br>PER CART | MAX DIMENSIONS:<br>POWER ON SIDE (mm) |                            | MAX DIMENSIONS:<br>POWER ON REAR (mm) | MAX DIMENSIONS:<br>POWER ON REAR (inches) |
|-----------------------|--------------------------------|---------------------------|---------------------------------------|----------------------------|---------------------------------------|-------------------------------------------|
| PCL 8011              | PCL 8105: Device rack 20 slots | 40                        | 415mm x 268mm x 31mm                  | 16.34in x 10.55in x 1.22in | 435mm x 250mm x 31mm                  | 17.13in x 9.84in x 1.22in                 |
| PCL 8011              | PCL 8106: Device rack 18 slots | 36                        | 415mm x 268mm x 35mm                  | 16.34in x 10.55in x 1.38in | 435mm x 250mm x 35mm                  | 17.13in x 9.84in x 1.38in                 |