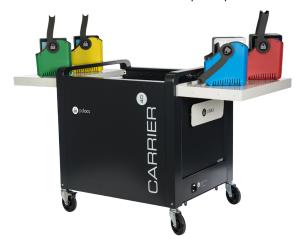

## **Carrier Device Racks**

for Carrier 40 Cart™

(Compatible with PCL 8011)

Need to fit bigger devices in your Carrier 40 Cart? Install PC Locs' Carrier Device Racks and expand the device compatibility to large Chromebooks and Laptops.