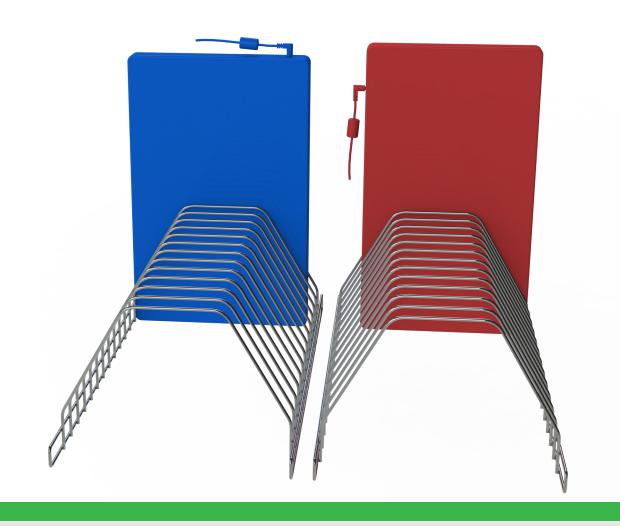

## Follow the steps below to check your device's compatibility.

Check where the power inlet is located on your device. Is it on the side or on the rear of your device?

Check your device dimensions.

Use the **blue** measurements if the power inlet is on the side.

Use the **red** measurements if the power inlet is on the rear.

If your device is smaller than the measurements shown below, your device is compatible.

| CART<br>COMPATIBILITY | MFR. CODE AND<br>DESCRIPTION   | TOTAL DEVICES<br>PER CART | MAX DIMENSIONS:<br>POWER ON SIDE (mm) |                            | MAX DIMENSIONS:<br>POWER ON REAR (mm) | MAX DIMENSIONS:<br>POWER ON REAR (inches) |
|-----------------------|--------------------------------|---------------------------|---------------------------------------|----------------------------|---------------------------------------|-------------------------------------------|
| PCL 8011              | PCL 8105: Device rack 20 slots | 40                        | 415mm x 268mm x 31mm                  | 16.34in x 10.55in x 1.22in | 435mm x 250mm x 31mm                  | 17.13in x 9.84in x 1.22in                 |
| PCL 8011              | PCL 8106: Device rack 18 slots | 36                        | 415mm x 268mm x 35mm                  | 16.34in x 10.55in x 1.38in | 435mm x 250mm x 35mm                  | 17.13in x 9.84in x 1.38in                 |