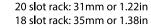

Use the **red** measurements if the power inlet is on the rear.

If your device is smaller than the measurements shown below, your device is compatible.

| CART<br>COMPATIBILITY | MFR. CODE AND<br>DESCRIPTION   | TOTAL DEVICES<br>PER CART | MAX DIMENSIONS:<br>POWER ON SIDE (mm) |                            | MAX DIMENSIONS:<br>POWER ON REAR (mm) | MAX DIMENSIONS:<br>POWER ON REAR (inches) |
|-----------------------|--------------------------------|---------------------------|---------------------------------------|----------------------------|---------------------------------------|-------------------------------------------|
| PCL 8011              | PCL 8105: Device rack 20 slots | 40                        | 415mm x 268mm x 31mm                  | 16.34in x 10.55in x 1.22in | 435mm x 250mm x 31mm                  | 17.13in x 9.84in x 1.22in                 |
| PCL 8011              | PCL 8106: Device rack 18 slots | 36                        | 415mm x 268mm x 35mm                  | 16.34in x 10.55in x 1.38in | 435mm x 250mm x 35mm                  | 17.13in x 9.84in x 1.38in                 |